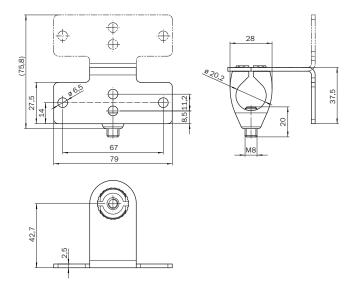

-------------|
| Accessory family | Alignment brackets                |
| Packing unit     | 1 piece                           |
| Description      | Bracket for PSK1 deflector mirror |

#### Classifications

| eCl@ss 5.0     | 27279202 |
|----------------|----------|
| eCl@ss 5.1.4   | 27279202 |
| eCl@ss 6.0     | 27279202 |
| eCl@ss 6.2     | 27279202 |
| eCl@ss 7.0     | 27279202 |
| eCl@ss 8.0     | 27279202 |
| eCl@ss 8.1     | 27279202 |
| eCl@ss 9.0     | 27273701 |
| eCl@ss 10.0    | 27273701 |
| eCl@ss 11.0    | 27273701 |
| eCl@ss 12.0    | 27273701 |
| ETIM 5.0       | EC002024 |
| ETIM 6.0       | EC002024 |
| ETIM 7.0       | EC002024 |
| ETIM 8.0       | EC002024 |
| UNSPSC 16.0901 | 32131023 |
|                |          |

## Dimensional drawing (Dimensions in mm (inch))



# SICK AT A GLANCE

SICK is one of the leading manufacturers of intelligent sensors and sensor solutions for industrial applications. A unique range of products and services creates the perfect basis for controlling processes securely and efficiently, protecting individuals from accidents and preventing damage to the environment.

We have extensive experience in a wide range of industries and understand their processes and requirements. With intelligent sensors, we can deliver exactly what our customers need. In application centers in Europe, Asia and North America, system solutions are tested and optimized in accordance with customer specifications. All this makes us a reliable supplier and development partner.

Comprehensive services complete our offering: SICK LifeTime Services provid