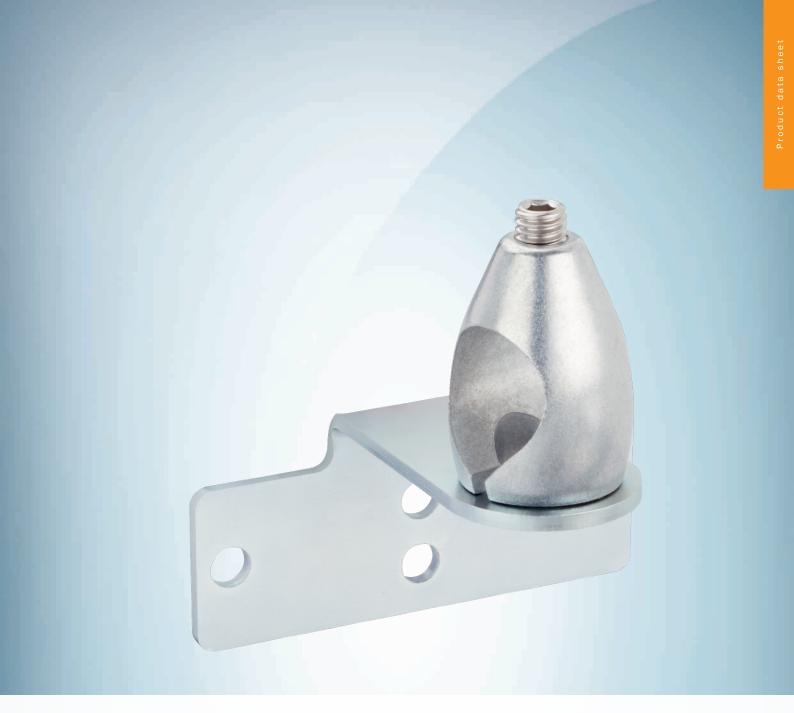

## Technical specifications

| Accessory group  | Terminal and alignment brackets   |
|------------------|-----------------------------------|
| Accessory family | Alignment brackets                |
| Packing unit     | 1 piece                           |
| Description      | Bracket for PSK1 deflector mirror |