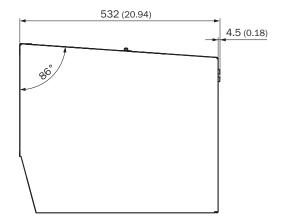

### Dimensional drawing (Dimensions in mm (inch))

Weather hood for analyzer unit