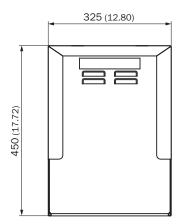

### Dimensional drawing (Dimensions in mm (inch))

Weather hood for analyzer unit