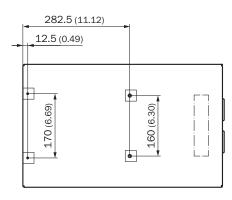

### Dimensional drawing (Dimensions in mm (inch))

Weather hood for analyzer unit