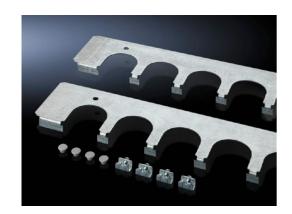

## Cable entry plates for installation in CM enclosures and TP TopConsole system – CM 5001.226 created: 22.01.2017 build on www.rittal.com/us-en

| Product description       | n                                                                                                                            |
|---------------------------|------------------------------------------------------------------------------------------------------------------------------|
| Description:              | Secure cable entry in combination with cable grommets and connector grommets. Installed instead of the standard base plates. |
| Material:                 | Carbon steel                                                                                                                 |
| Surface finish:           | Zinc-plated                                                                                                                  |
| Supply includes:          | Assembly components                                                                                                          |
| Product features          |                                                                                                                              |
| Version:                  | Note: For installation in CM enclosures and TP TopConsole system                                                             |
| Suitable for:             | Enclosure type: CM Enclosure type: TP Width: 600 mm (24 ")                                                                   |
| Cable entry:              | Number of cut-outs: 5                                                                                                        |
| Packaging unit:           | 1 pc(s).                                                                                                                     |
| Weight/packaging<br>unit: | 0.58 kg (1.3 lb.)                                                                                                            |
| EAN:                      | 4028177523302                                                                                                                |
| Customs tariff            | 73269098                                                                                                                     |