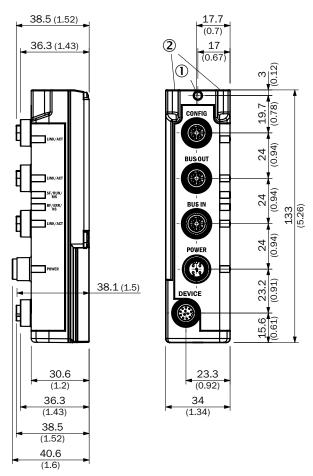

#### Dimensional drawing (Dimensions in mm (inch))

# PROFINET, EtherCAT®, EtherNet/IP

- ① Safty screw M4; turning moment 0,5 Nm
- ② For thread bold M4; turning moment 0,5 Nm

## Technical specifications

| Accessory family       | Fieldbus modules                        |
|------------------------|-----------------------------------------|
| Dimensions (W x H x L) | 34 mm x 133 mm x 40.6 mm                |
| Description            | MLG-2 ProNet, fieldbus module: PROFINET |