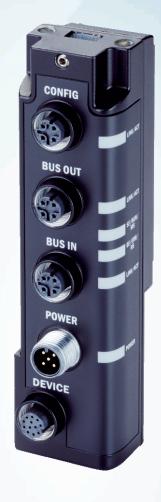

## Technical specifications

| Accessory family       | Fieldbus modules                        |
|------------------------|-----------------------------------------|
| Dimensions (W x H x L) | 34 mm x 133 mm x 40.6 mm                |
| Description            | MLG-2 ProNet, fieldbus module: PROFINET |

# PROFINET, EtherCAT®, EtherNet/IP

- ① Safty screw M4; turning moment 0,5 Nm
- ② For thread bold M4; turning moment 0,5 Nm