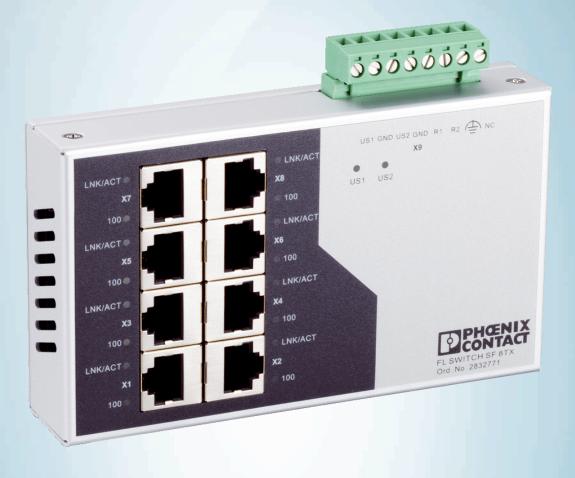

#### Ordering information

| Туре            | Part no. |
|-----------------|----------|
| Ethernet switch | 6033013  |

Other models and accessories -> www.sick.com/

#### Technical specifications

| Accessory family | Connection modules                                                                                       |
|------------------|----------------------------------------------------------------------------------------------------------|
| Description      | Indoor Ethernet-Switch, 8 ports, operating temperature range 0 $^{\circ}\text{C}$ +55 $^{\circ}\text{C}$ |
| Classifications  |                                                                                                          |
| eCl@ss 5.0       | 19030117                                                                                                 |
| eCl@ss 5.1.4     | 19030117                                                                                                 |
| eCl@ss 6.0       | 19170106                                                                                                 |
| eCl@ss 6.2       | 19170106                                                                                                 |
| eCl@ss 7.0       | 19170106                                                                                                 |
| eCl@ss 8.0       | 19170106                                                                                                 |
| eCl@ss 8.1       | 19170106                                                                                                 |
| eCl@ss 9.0       | 19170106                                                                                                 |
| eCl@ss 10.0      | 19170130                                                                                                 |
| eCl@ss 11.0      | 19170130                                                                                                 |
| eCl@ss 12.0      | 19170130                                                                                                 |
| ETIM 5.0         | EC000734                                                                                                 |
| ETIM 6.0         | EC000734                                                                                                 |
| ETIM 7.0         | EC000734                                                                                                 |
| ETIM 8.0         | EC000734                                                                                                 |
| UNSPSC 16.0901   | 43222612                                                                                                 |