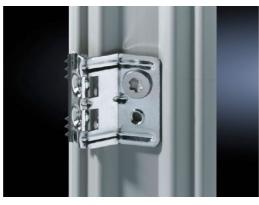

Benefits: Automatic potential equalization and higher EMC protection thanks to enclosure panel holders

with grounding insert

Easy positioning with the location aid Grounding bolt with contact surface

Material: Carbon steel, 1.5 mm