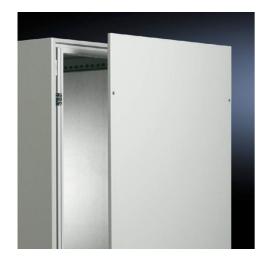

Benefits: Automatic potential equalization and higher EMC protection thanks to enclosure panel holders

with grounding insert

Easy positioning with the location aid Grounding bolt with contact surface

Material: Carbon steel, 1.5 mm

Surface finish: Sand textured

Color: Black

Protection category IP to IEC 60 529:

IP 55

Supply includes: Assembly components

**Note:** Enclosure panel holders may optionally be fitted from the inside or outside of the enclosure.