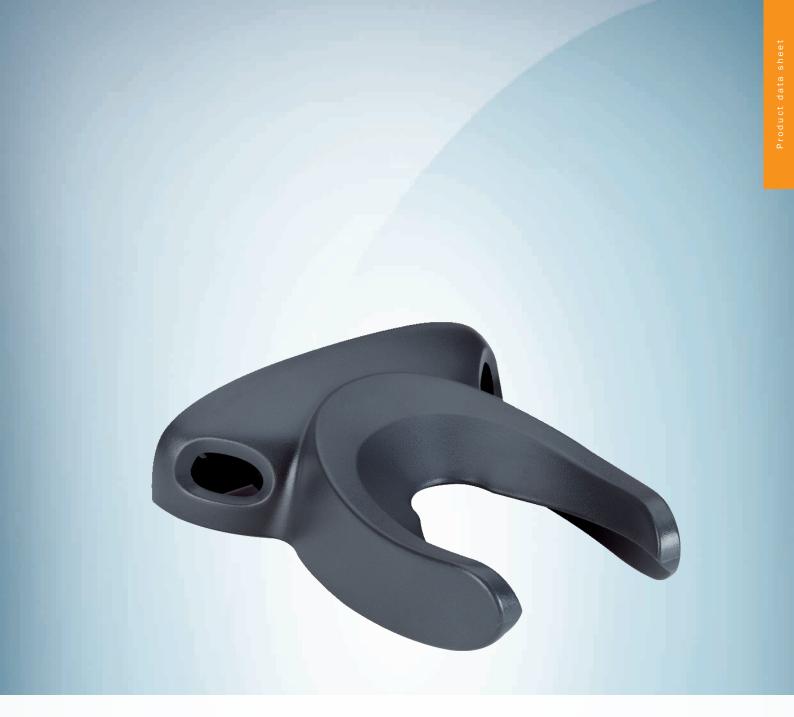

Wall holder

### **Technical specifications**

| Accessory group  | Other mounting accessories                                  |
|------------------|-------------------------------------------------------------|
| Accessory family | Others                                                      |
| Description      | Wall bracket, grey, plastic (Zebra 11-66553-06R) for ZS36xx |