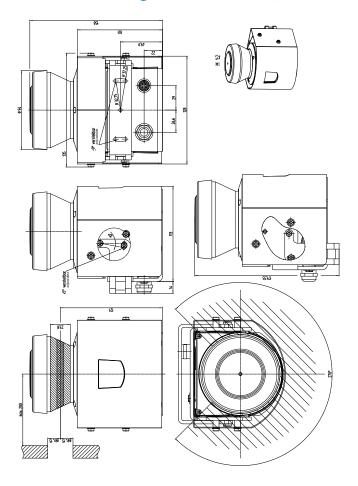

|
| Usable for       | Retrofitting a standard laser measurement sensor with a mounting bracket VdS 1 will not auto-<br>matically result in a VdS compliant laser measurement system |

#### Classifications

| eCl@ss 5.0     | 27279202 |
|----------------|----------|
| eCl@ss 5.1.4   | 27279202 |
| eCl@ss 6.0     | 27279202 |
| eCl@ss 6.2     | 27279202 |
| eCl@ss 7.0     | 27279202 |
| eCl@ss 8.0     | 27279202 |
| eCl@ss 8.1     | 27279202 |
| eCl@ss 9.0     | 27273701 |
| eCl@ss 10.0    | 27273701 |
| eCl@ss 11.0    | 27273701 |
| eCl@ss 12.0    | 27273701 |
| ETIM 5.0       | EC002615 |
| ETIM 6.0       | EC002615 |
| ETIM 7.0       | EC002615 |
| ETIM 8.0       | EC002615 |
| UNSPSC 16.0901 | 32131023 |

Dimensional drawing (Dimensions in mm (inch))



# SICK AT A GLANCE

SICK is one of the leading manufacturers of intelligent sensors and sensor solutions for industrial applications. A unique range of products and services creates the perfect basis for controlling processes securely and efficiently, protecting individuals from accidents and preventing damage to the environment.

We have extensive experience in a wide range of industries and understand their processes and requirements. With intelligent sensors, we can deliver exactly what our customers need. In application centers in Europe, Asia and North America, system solutions are tested and optimized in accordance with customer specifications. All this makes us a reliable supplier and development partner.

Comprehensive services complete our offering: SICK LifeTime Services provid