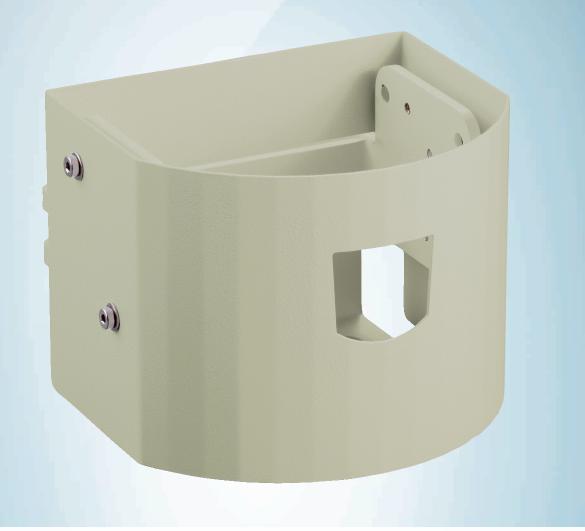

#### Technical specifications

| Accessory group  | Mounting brackets and plates                                                                                                                                  |
|------------------|---------------------------------------------------------------------------------------------------------------------------------------------------------------|
| Accessory family | Mounting brackets                                                                                                                                             |
| Color            | Gray (RAL 7032)                                                                                                                                               |
| Description      | Mounting set VdS 1, RAL7032                                                                                                                                   |
| Usable for       | Retrofitting a standard laser measurement sensor with a mounting bracket VdS 1 will not auto-<br>matically result in a VdS compliant laser measurement system |