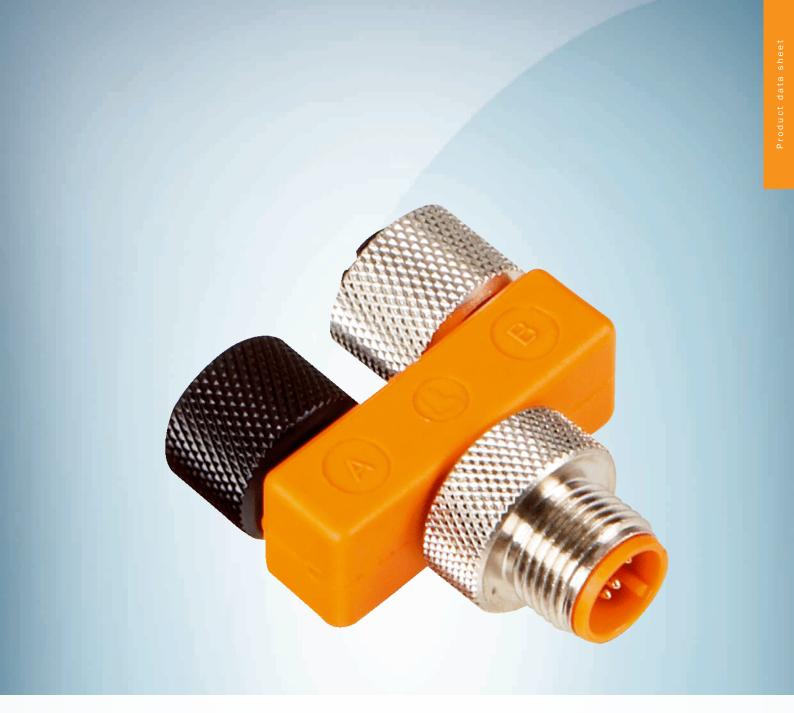

## Technical specifications

| Accessory group        | Distributors                          |
|------------------------|---------------------------------------|
| Accessory family       | T-junctions                           |
| Connection type head A | Male connector, M12, 5-pin, A-coded   |
| Connection type head B | Female connector, M12, 5-pin, A-coded |
| Connector material     | TPU                                   |
| Locking nut material   | Nickel-plated brass                   |
| Reference voltage      |                                       |
|                        | ≤ 36 V DC                             |
| Current loading        | 4 A                                   |
| Special feature        | Male insert rotated by 90°            |
| Enclosure rating       | IP67 <sup>1)</sup>                    |
| Contamination rating   | 3                                     |