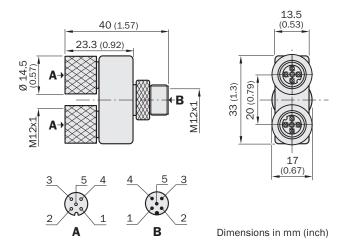

Special feature        | Male insert rotated by 90°            |
| Enclosure rating       | IP67 <sup>1)</sup>                    |
| Contamination rating   | 3                                     |

 $<sup>^{1)}</sup>$  Only in fully locked position with its plugs.

#### Classifications

| eCl@ss 5.0   | 27279201 |
|--------------|----------|
| eCl@ss 5.1.4 | 27279201 |
| eCl@ss 6.0   | 27279201 |
| eCl@ss 6.2   | 27279201 |
| eCl@ss 7.0   | 27279201 |
| eCl@ss 8.0   | 27279201 |
| eCl@ss 8.1   | 27279201 |
| eCl@ss 9.0   | 27440108 |
| eCl@ss 10.0  | 27440108 |
| eCl@ss 11.0  | 27440108 |
| eCl@ss 12.0  | 27440108 |
| ETIM 5.0     | EC002585 |
| ETIM 6.0     | EC002585 |
| ETIM 7.0     | EC002585 |
| ETIM 8.0     | EC002585 |

31163032

## Dimensional drawing (Dimensions in mm (inch))



## PIN assignment



# SICK AT A GLANCE

SICK is one of the leading manufacturers of intelligent sensors and sensor solutions for industrial applications. A unique range of products and services creates the perfect basis for controlling processes securely and efficiently, protecting individuals from accidents and preventing damage to the environment.

We have extensive experience in a wide range of industries and understand their processes and requirements. With intelligent sensors, we can deliver exactly what our customers need. In application centers in Europe, Asia and North America, system solutions are tested and optimized in accordance with customer specifications. All this makes us a reliable supplier and development partner.

Comprehensive services complete our offering: SICK Lif