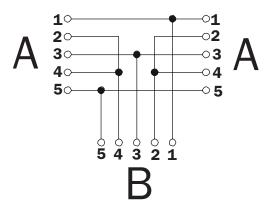

| Male insert rotated by 90°            |
| Enclosure rating       | IP67 <sup>1)</sup>                    |
| Contamination rating   | 3                                     |

 $<sup>^{1)}</sup>$  Only in fully locked position with its plugs.

#### Classifications

| eCl@ss 5.0   | 27279201 |
|--------------|----------|
| eCl@ss 5.1.4 | 27279201 |
| eCl@ss 6.0   | 27279201 |
| eCl@ss 6.2   | 27279201 |
| eCl@ss 7.0   | 27279201 |
| eCl@ss 8.0   | 27279201 |
| eCl@ss 8.1   | 27279201 |
| eCl@ss 9.0   | 27440108 |
| eCl@ss 10.0  | 27440108 |
| eCl@ss 11.0  | 27440108 |
| eCl@ss 12.0  | 27440108 |
| ETIM 5.0     | EC002585 |
| ETIM 6.0     | EC002585 |
| ETIM 7.0     | EC002585 |
| ETIM 8.0     | EC002585 |

31163032

## Dimensional drawing (Dimensions in mm (inch))



## PIN assignment



# SICK AT A GLANCE

SICK is one of the leading manufacturers of intelligent sensors and sensor solutions for industrial applications. A unique range of products and services creates the perfect basis for controlling processes securely and efficiently, protecting individuals from accidents and preventing damage to the environment.

We have extensive experience in a wide range of industries and understand their processes and requirements. With intelligent sensors, we can deliver exactly what our customers need. In application centers in Europe, Asia and North America, system solutions are tested and optimized in accordance with customer specifications. All this makes us a reliable supplier and development partner.

Comprehensive services complete our offering: SICK LifeTime Services provid