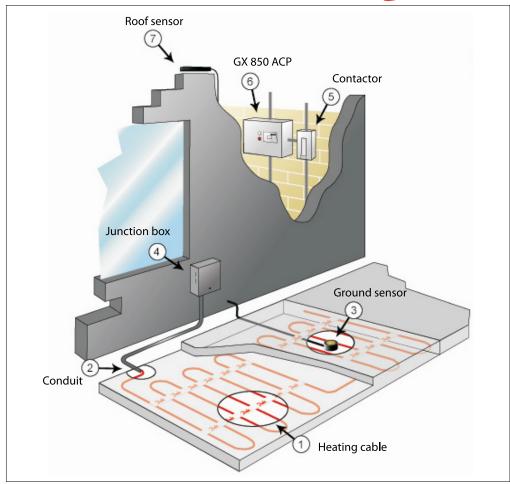

### **Typical Application**

Note: Danfoss recommends a minimum of two ground sensors per heating zone.