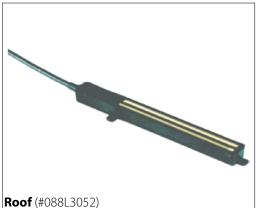

#### Technical Data -Roof Sensor

| Supply Voltage:                 | 24 Vdc (supplied by GX 850 ACP)           |
|---------------------------------|-------------------------------------------|
| Operating Temperature:          | -58°F to 158°F (-50°C to +70°C)           |
| Sensor Lead:                    | 50' (15 m) of 16AWG 4-wire jacketed cable |
| Roof Sensor Dimensions (HxWxD): | 1" x 8.5" x 0.5" (25mm x 216mm x 13mm)    |

#### **Ordering** Information

| Part No. | Description                             |
|----------|-----------------------------------------|
| 088L3412 | GX 850 Automatic Control Panel (ACP)    |
| 088L3415 | GX 850M Snow Melt Controller            |
| 088L3051 | Ground Sensors (two per package)        |
| 088L3052 | Roof Sensor (includes 50 ft. lead wire) |