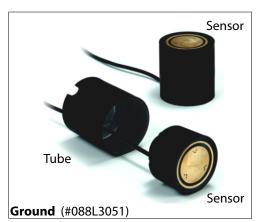

## **Technical Data - Ground Sensor**

| Supply Voltage:           | 24 Vdc (supplied by GX 850 ACP)                                                             |
|---------------------------|---------------------------------------------------------------------------------------------|
| Operating Temperature:    | -22°F to 158°F (-30°C to +70°C)                                                             |
| Sensor Lead:              | 50' (15 m) of 16AWG 4-wire jacketed cable                                                   |
| Ground Sensor Dimensions: | Sensor: Diameter 3.5", Height 3" (89m x 76mm) Tube: Diameter 3.5" Height 3.75 (89mm x 95mm) |

#### **Ordering** Information

| Part No. | Description                             |
|----------|-----------------------------------------|
| 088L3412 | GX 850 Automatic Control Panel (ACP)    |
| 088L3415 | GX 850M Snow Melt Controller            |
| 088L3051 | Ground Sensors (two per package)        |
| 088L3052 | Roof Sensor (includes 50 ft. lead wire) |