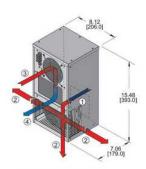

- FILTERED CONDENSER
  AIR INLET (Ambient Air In)
- CONDENSER OUTLET (Warm Ambient Air Out)
- WARM AIR RETURN FROM ENCLOSURE