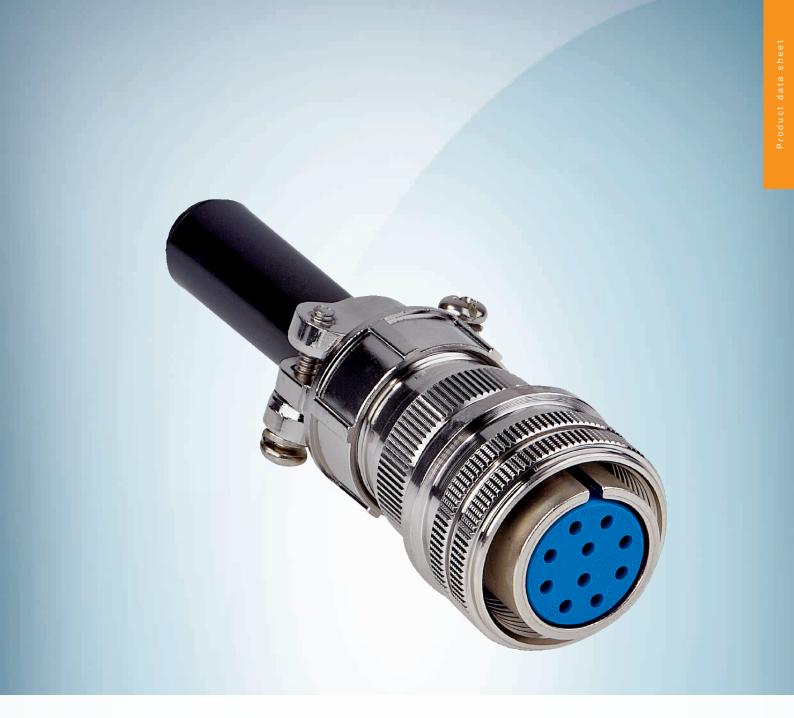

DOS-MS10-G

# Technical specifications

| Accessory group        | Plug connectors and cables                |
|------------------------|-------------------------------------------|
| Accessory family       | Field-attachable connectors               |
| Connection type head A | Female connector, MS/10, 10-pin, straight |
| Shielding              | Unshielded                                |