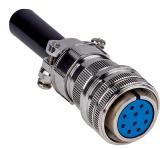

DOS-MS10-G

# Technical specifications

| Accessory group        | Plug connectors and cables                |
|------------------------|-------------------------------------------|
| Accessory family       | Field-attachable connectors               |
| Connection type head A | Female connector, MS/10, 10-pin, straight |
| Shielding              | Unshielded                                |