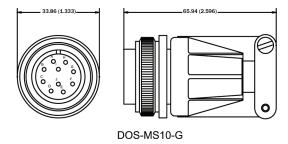

DOS-MS10-G





# Ordering information

| Туре       | Part no. |
|------------|----------|
| DOS-MS10-G | 7102129  |

Other models and accessories → www.sick.com/

#### Detailed technical data

# Technical specifications

| Accessory group        | Plug connectors and cables                |
|------------------------|-------------------------------------------|
| Accessory family       | Field-attachable connectors               |
| Connection type head A | Female connector, MS/10, 10-pin, straight |
| Shielding              | Unshielded                                |

### Dimensional drawing (Dimensions in mm (inch))



# SICK AT A GLANCE

SICK is one of the leading manufacturers of intelligent sensors and sensor solutions for industrial applications. A unique range of products and services creates the perfect basis for controlling processes securely and efficiently, protecting individuals from accidents and preventing damage to the environment.

We have extensive experience in a wide range of industries and understand their processes and requirements. With intelligent sensors, we can deliver exactly what our customers need. In application centers in Europe, Asia and North America, system solutions are tested and optimized in accordance with customer specifications. All this makes us a reliable supplier and development partner.

Comprehensive services complete our offering: SICK LifeTime Services provid