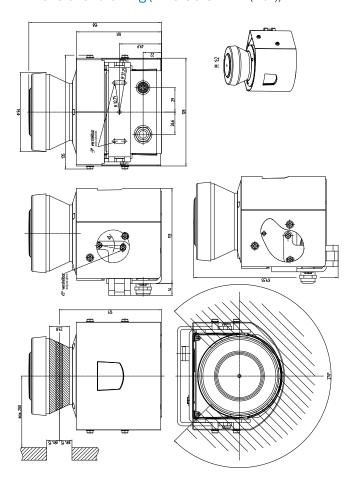

|
| Usable for       | Retrofitting a standard laser measurement sensor with a mounting bracket VdS 1 will not automatically result in a VdS compliant laser measurement system |

#### Classifications

| eCl@ss 5.0     | 27279202 |
|----------------|----------|
| eCl@ss 5.1.4   | 27279202 |
| eCl@ss 6.0     | 27279202 |
| eCl@ss 6.2     | 27279202 |
| eCI@ss 7.0     | 27279202 |
| eCI@ss 8.0     | 27279202 |
| eCl@ss 8.1     | 27279202 |
| eCI@ss 9.0     | 27273701 |
| eCl@ss 10.0    | 27273701 |
| eCl@ss 11.0    | 27273701 |
| eCl@ss 12.0    | 27273701 |
| ETIM 5.0       | EC002615 |
| ETIM 6.0       | EC002615 |
| ETIM 7.0       | EC002615 |
| ETIM 8.0       | EC002615 |
| UNSPSC 16.0901 | 32131023 |

## Dimensional drawing (Dimensions in mm (inch))



## SICK AT A GLANCE

SICK is one of the leading manufacturers of intelligent sensors and sensor solutions for industrial applications. A unique range of products and services creates the perfect basis for controlling processes securely and efficiently, protecting individuals from accidents and preventing damage to the environment.

We have extensive experience in a wide range of industries and understand their processes and requirements. With intelligent sensors, we can deliver exactly what our customers need. In application centers in Europe, Asia and North America, system solutions are tested and optimized in accordance with customer specifications. All this makes us a reliable supplier and development partner.

Comprehensive services complete our offering: SICK LifeTime Services provi