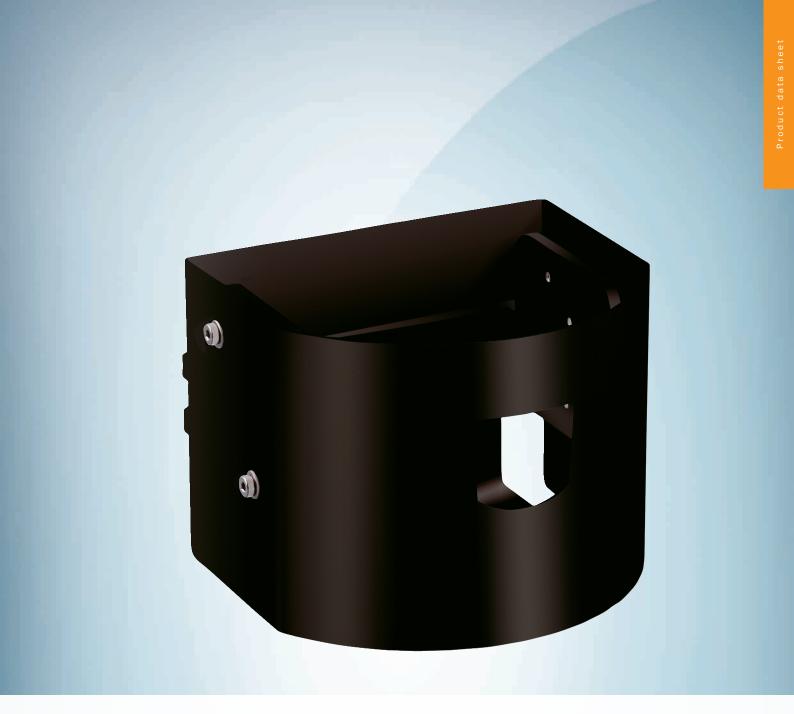

Mounting kit VdS 1

#### Technical specifications

| Accessory group  | Mounting brackets and plates                                                                                                                             |
|------------------|----------------------------------------------------------------------------------------------------------------------------------------------------------|
| Accessory family | Mounting brackets                                                                                                                                        |
| Color            | Black (RAL 9005)                                                                                                                                         |
| Description      | Mounting set VdS 1, RAL9005                                                                                                                              |
| Usable for       | Retrofitting a standard laser measurement sensor with a mounting bracket VdS 1 will not automatically result in a VdS compliant laser measurement system |