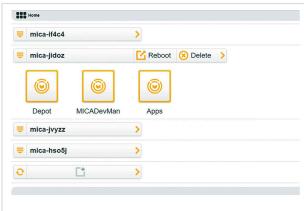

## Identification

| Series   | HARTING IIC MICA                                                                                                                                                                                                                                                                                                                                                                                                                             |
|----------|----------------------------------------------------------------------------------------------------------------------------------------------------------------------------------------------------------------------------------------------------------------------------------------------------------------------------------------------------------------------------------------------------------------------------------------------|
| Element  | Device management license key                                                                                                                                                                                                                                                                                                                                                                                                                |
| Features | Automated and manual discovery of MICA® devices  Display of system and state information  Drag-and-drop grouping of devices  Group operations using device profiles  Starting and stopping apps on remote MICA®s  Remote configuration  Installation, update and deletion of containers  Automatic onboarding of newly installed devices  Self-contained and runs on MICA®  No client installation required  Secure communication over MOTTs |

## Remark

MICA® device management lets deploy, maintain, and manage up to 50 MICA® edge computers and RF-R3x0 RFID readers from a single MICA®.

Using a modern web based interface and open source technologies like MQTT and PostgreEQL, MICA® device management is quick and intuitive to use.

MICA® device management runs on a single MICA® and does not require server or client installations.