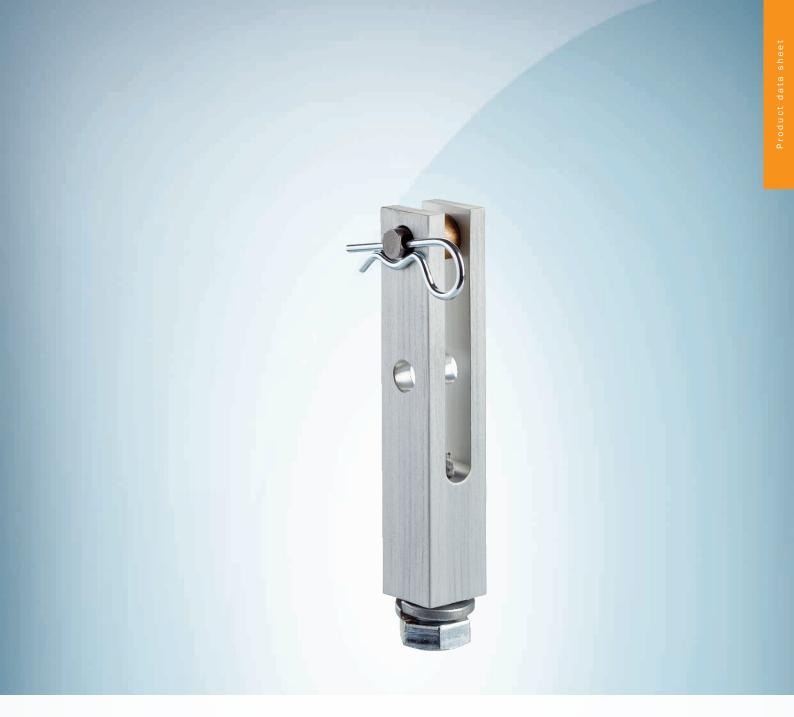

#### Technical specifications

| Accessory group  | Mounting brackets and plates                                           |
|------------------|------------------------------------------------------------------------|
| Accessory family | Mounting brackets                                                      |
| Material         | Aluminum                                                               |
| Description      | Mounting bracket for dual wheeled encoder systems, overbelt yoke mount |
| Classifications  |                                                                        |
| eCl@ss 5.0       | 27279202                                                               |
| eCl@ss 5.1.4     | 27279202                                                               |
| eCl@ss 6.0       | 27279202                                                               |
| eCl@ss 6.2       | 27279202                                                               |
| eCl@ss 7.0       | 27279202                                                               |
| eCl@ss 8.0       | 27279202                                                               |
| eCl@ss 8.1       | 27279202                                                               |
| eCl@ss 9.0       | 27273701                                                               |
| eCl@ss 10.0      | 27273701                                                               |
| eCl@ss 11.0      | 27273701                                                               |
| eCl@ss 12.0      | 27273701                                                               |
| ETIM 5.0         | EC002615                                                               |
| ETIM 6.0         | EC002615                                                               |
| ETIM 7.0         | EC002615                                                               |
| ETIM 8.0         | EC002615                                                               |
| UNSPSC 16.0901   | 32131023                                                               |