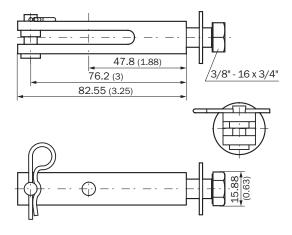

| eCl@ss 10.0      | 27273701                                                               |
| eCl@ss 11.0      | 27273701                                                               |
| eCl@ss 12.0      | 27273701                                                               |
| ETIM 5.0         | EC002615                                                               |
| ETIM 6.0         | EC002615                                                               |
| ETIM 7.0         | EC002615                                                               |
| ETIM 8.0         | EC002615                                                               |
| UNSPSC 16.0901   | 32131023                                                               |

Dimensional drawing (Dimensions in mm (inch))



# SICK AT A GLANCE

SICK is one of the leading manufacturers of intelligent sensors and sensor solutions for industrial applications. A unique range of products and services creates the perfect basis for controlling processes securely and efficiently, protecting individuals from accidents and preventing damage to the environment.

We have extensive experience in a wide range of industries and understand their processes and requirements. With intelligent sensors, we can deliver exactly what our customers need. In application centers in Europe, Asia and North America, system solutions are tested and optimized in accordance with customer specifications. All this makes us a reliable supplier and development partner.

Comprehensive services complete our offering: SICK LifeTime Services provid