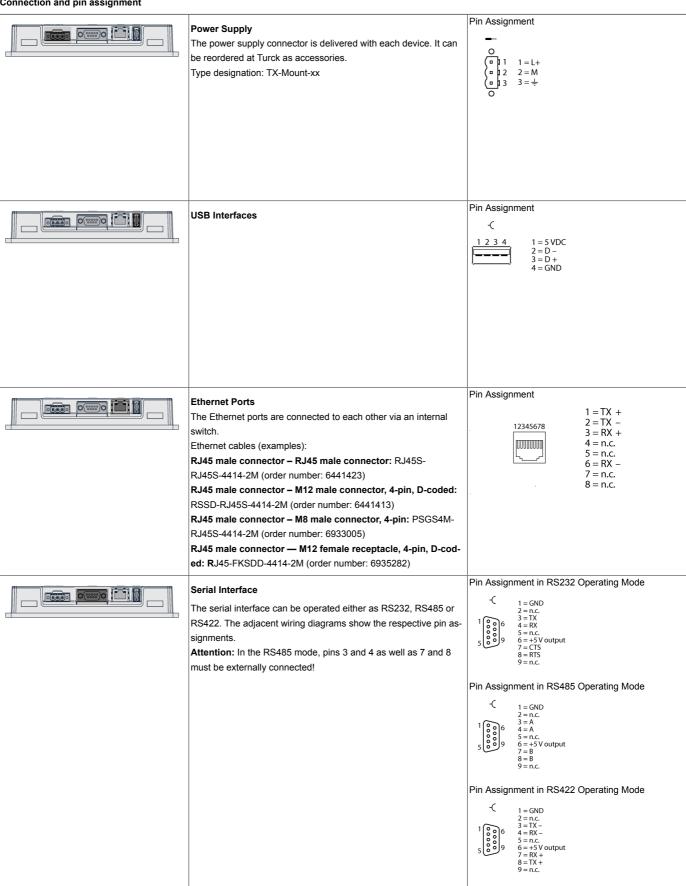

| 050 °C, 585 % rel. humidity, non-condensing   |
| Storage ambient conditions   | -2070 °C, 585 % rel. humidity, non-condensing |
| Protection class             | IP66 front, IP20 rear                         |
| Dimensions                   |                                               |
| Front (W x H x D)            | 282x197x35mm                                  |
| Cut-out (W x H)              | 271x186mm                                     |
| Mounting depth               | 29+6 mm                                       |
| Weight                       | approx. 1 kg                                  |



## **TX100 HMI Series** 10" display with TX VisuPro Runtime High-Quality Plastic Housing and Front Foil with a Resistive Touch **TX110-00VPST**

## Connection and pin assignment